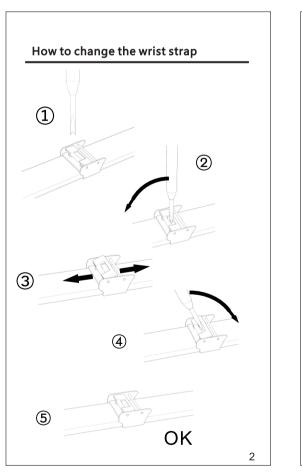

www•ZFITband•com

User Manual Band exchange pin











## **Battery life** Your OPAL W2 Watch is powered by dual watch A rechargeable lithium-polymer battery for smart feature and a removable SR521SW button the button cell should last 7 years before

battery for swiss timekeeping. With normal use, replacement. When battery is fully charged, the button cell of women's watch should last 5-7 days and the button cell of men's watch should last 10-12 days.

When battery power is less than 10%, the OPAL W2 watch will quit vibrating to save power.

There is also battery power level icon on App

## Mobile device pairing

Unlike most Bluetooth devices, your OPAL W2 watch must be paired directly through the ZFIT App, not through the "Settings" on

your mobile device. 1. Turn on the Bluetooth on your mobile device. 2.Open the ZFIT App. 3.Enter