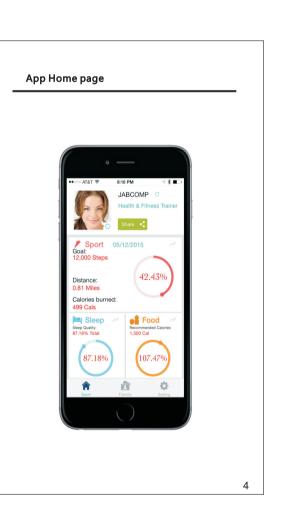

When battery power is less than 10%, the OPAL W2 watch will quit vibrating to save power.

There is also battery power level icon on App

unlinked

show your daily goals.

Tap Opal W2 watch glass twice, the lights will

25% 50% 75% 100%

iPhone 4S, iPhone 5, iPhone 5C, iPhone 5S,

Samsung GALAXY S3, GALAXY S4, GALAXY S5, GALAXY Note 2, GALAXY Note 3, HTC Nexus 7, Nexus 5