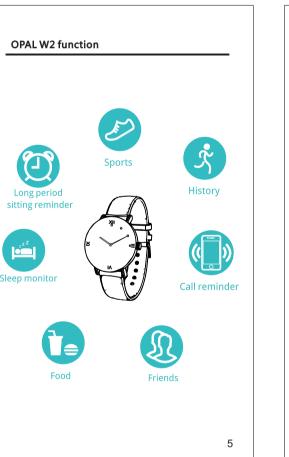

www•ZFITband•com

User Manual Band exchange pin











## **Battery life** Your OPAL W2 Watch is powered by dual watch A rechargeable lithium-polymer battery for smart feature and a removable SR521SW button the button cell should last 7 years before

battery for swiss timekeeping. With normal use, replacement. When battery is fully charged, the button cell of women's watch should last 5-7 days and the button cell of men's watch should last 10-12 days.

When battery power is less than 10%, the OPAL W2 watch will quit vibrating to save power.

There is also battery power level icon on App

## Mobile device pairing

Unlike most Bluetooth devices, your OPAL W2 watch must be paired directly through the ZFIT App, not through the "Settings" on

your mobile device. 1. Turn on the Bluetooth on your mobile device. 2.Open the ZFIT App. 3.Enter your p