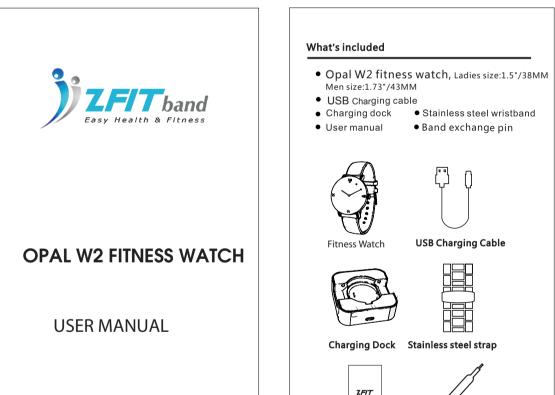

www•ZFITband•com

User Manual Band exchange pin











## **Battery life** Your OPAL W2 Watch is powered by dual watch A rechargeable lithium-polymer battery for smart feature and a removable SR521SW button the button cell should last 7 years before

battery for swiss timekeeping. With normal use, replacement. When battery is fully charged, the button cell of women's watch should last 5-7 days and the button cell of men's watch should last 10-12 days.

When battery power is less than 10%, the OPAL W2 watch will quit vibrating to save power.

There is also battery power level icon on App

## Mobile device pairing

Unlike most Bluetooth devices, your OPAL W2 watch must be paired directly through the ZFIT App, not through the "Settings" on

your mobile device. 1. Turn on the Bluetooth o