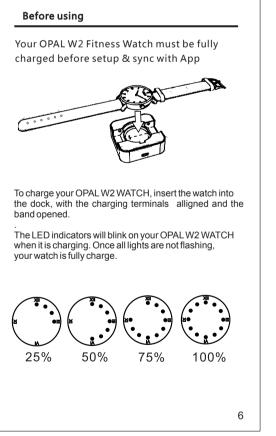

unlinked

show your daily goals.

Tap Opal W2 watch glass twice, the lights will

25% 50% 75% 100%

iPhone 4S, iPhone 5, iPhone 5C, iPhone 5S,

Samsung GALAXY S3, GALAXY S4, GALAXY S5, GALAXY Note 2, GALAXY Note 3, HTC Nexus 7, Nexus 5