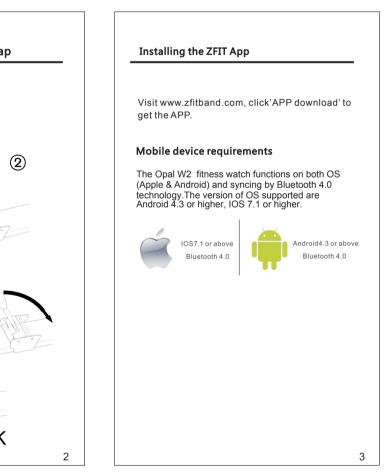

## Mobile device pairing

Unlike most Bluetooth devices, your OPAL W2 watch must be paired directly through the ZFIT App, not through the "Settings" on

your mobile device. 1. Turn on the Bluetooth on your mobile device. 2.Open the ZFIT App. 3.Enter your phone number or email address to create your ZFIT account.
4.Login and click "Setting" > "Data Synchronization" and choose the OPAL W2 fitness watch

to start syncing.
5.The LED indicators will blink as you first sync, you need to tap the glass twice to confirm the syncing. Once your watch has been linked with your mobile device, it will vibrate to confirm.